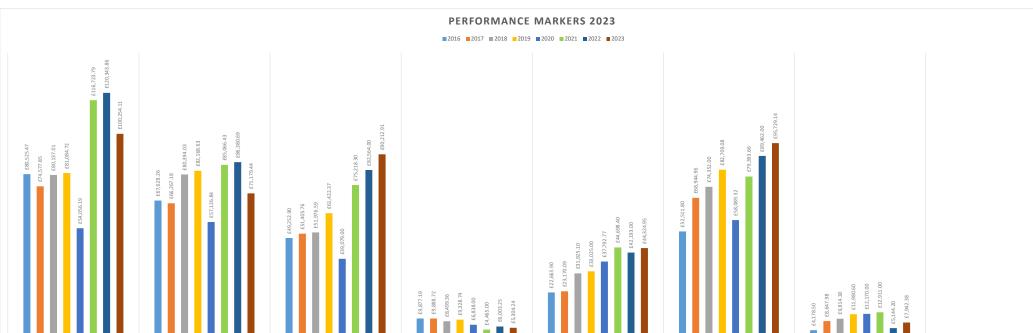

## Performance Markers 2023 - Appendix 1

HARBOUR DUES - VISITING YACHTS

DWM - VISITING YACHTS

VISITOR FORESHORE

| All Including VAT              | 15/12/15 - 01/09/16 | 15/12/16 - 01/09/17 | 15/12/17 - 01/09/18 | 15/12/18 - 01/09/19 | 15/12/19 - 01/09/20 | 15/12/20 - 01/09/21 | 15/12/21 - 01/09/22 | 15/12/22 - 01/09/23 | 7 Year Average | Variance to avg |           |
|--------------------------------|---------------------|---------------------|---------------------|---------------------|---------------------|---------------------|---------------------|---------------------|----------------|-----------------|-----------|
| Harbour Dues - Visiting Yachts | £80,525.47          | £74,577.85          | £80,137.01          | £81,084.72          | £54,056.19          | £116,723.79         | £120,343.86         | £100,254.11         | £88,462.88     | £11,791.24      | ٢         |
| DWM - Visiting Yachts          | £67,628.26          | £66,267.18          | £80,394.03          | £82,168.63          | £57,126.84          | £85,066.43          | £86,380.69          | £71,179.44          | £74,526.44     | -£3,347.00      | 8         |
| Visitor Foreshore              | £49,252.90          | £51,405.76          | £51,976.59          | £61,422.37          | £39,079.00          | £75,218.30          | £82,564.00          | £90,212.91          | £62,641.48     | £27,571.43      | estimated |
| Town Landings overnight        | £9,877.19           | £9,888.72           | £8,499.36           | £9,328.74           | £6,838.00           | £4,465.00           | £6,003.25           | £5,304.24           | £7,525.56      | -£2,221.32      | 8         |
| Whitestrand Permits            | £22,665.90          | £23,170.09          | £31,925.10          | £33,025.00          | £37,792.77          | £44,698.40          | £42,193.00          | £44,324.95          | £34,974.40     | £9,350.55       | 0         |
| Boat Park Parking              | £52,511.80          | £68,944.96          | £74,352.00          | £82,709.08          | £58,089.32          | £79,393.66          | £89,462.00          | £95,729.14          | £69,333.47     | £26,395.67      | estimated |
| Trailer Parking                | £4,178.50           | £8,647.98           | £9,814.30           | £11,980.60          | £12,170.00          | £12,911.00          | £5,144.20           | £7,942.38           | £9,098.62      | -£1,156.24      | 8         |